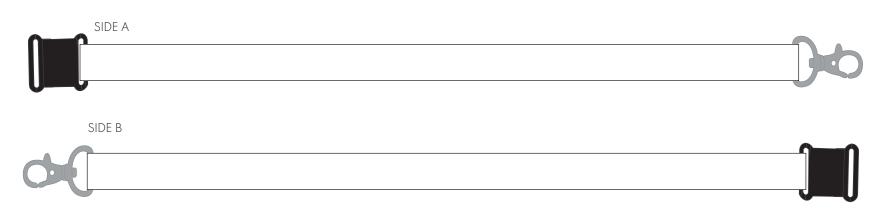

## **PANTONE REFERENCE(S)**

PLEASE NOTE: WE CANNOT GUARANTEE THE REVERSE ARTWORK POSITION

ARTWORK SCALE 22% Whole Length Product Size: 900mm x 20mm

ARTWORK SCALE 40%
Product Size: 900mm x 20mm

Product Image for visualisation - colours may vary